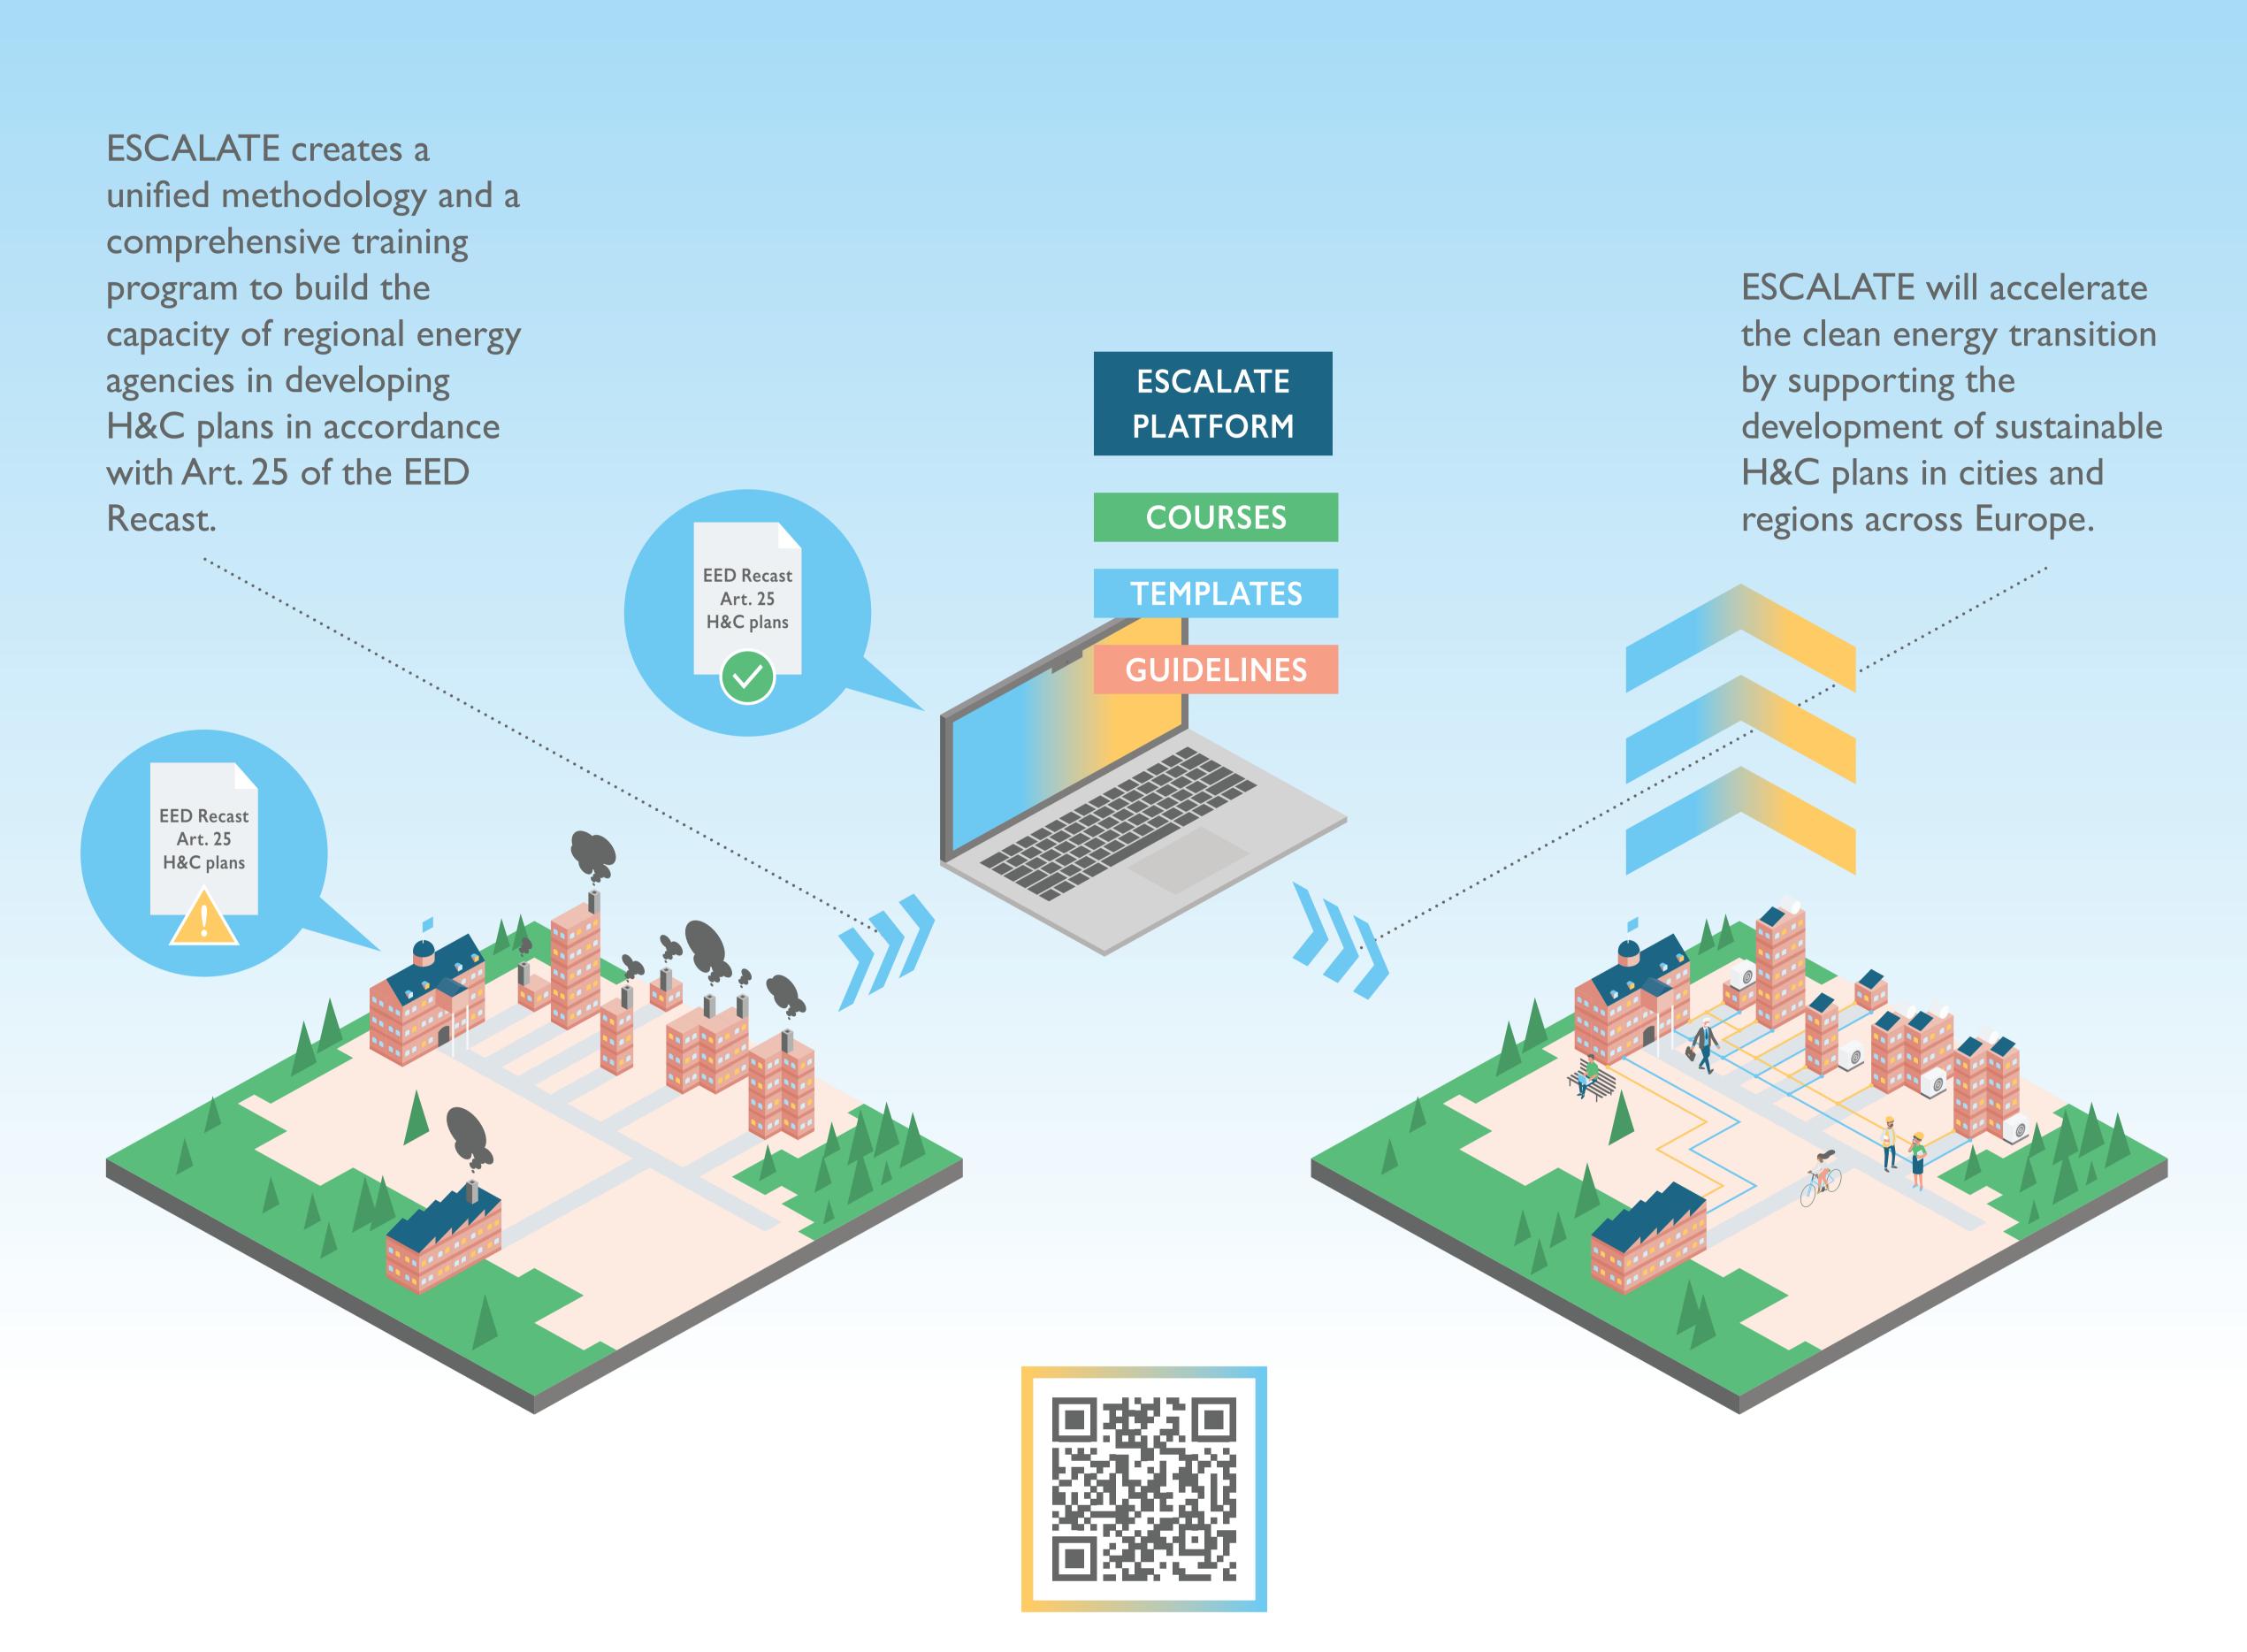

## **Empowering Cities for Efficient**Heating and Cooling

Visit escalate-project.eu to learn more!

ESCALATE is accelerating Europe's shift to clean renewable energy by helping cities across the EU plan for more energy efficient heating and cooling.

## MOW

By supporting the development of sustainable Heating and Cooling (H&C) plans in cities and regions across Europe

## >>> OUTPUTS

- Methodological guidelines and templates for H&C planning
- > An open-access online learning platform
- > Available in 8 different languages
- > Train-the-trainer approach
- Policy recommendations and public outreach